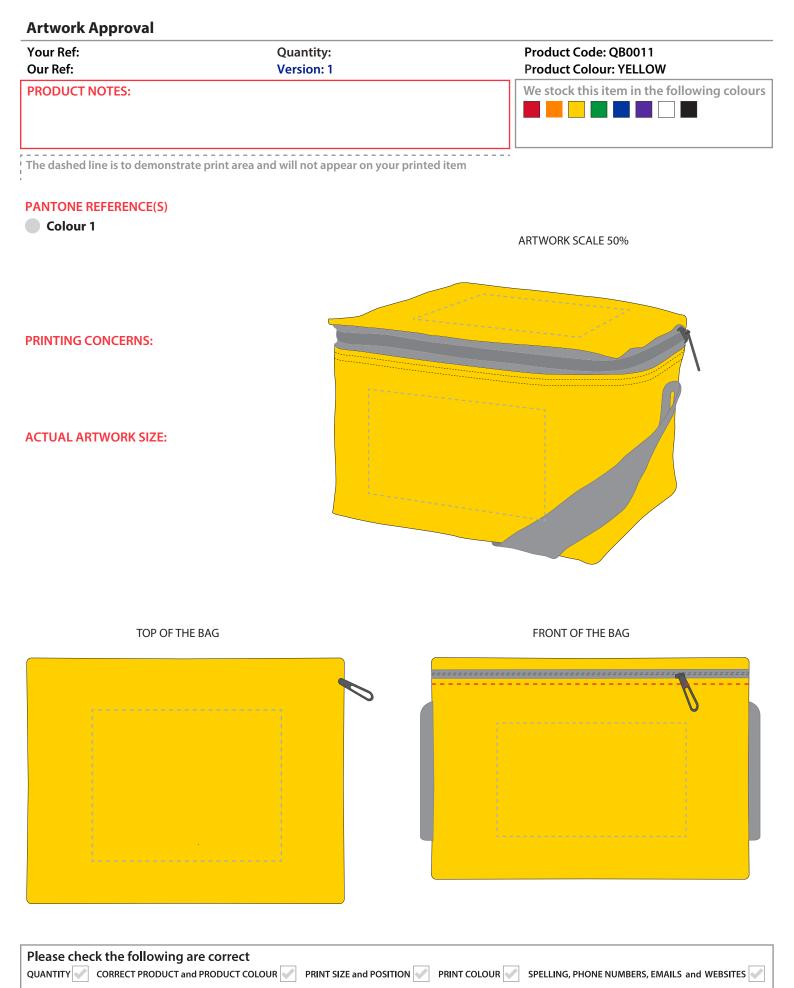

ARTWORK SCALE 100% Max print area: 100mm x 80mm TOP OF THE BAG

ARTWORK SCALE 100% Max print area: 100mm x 60mm FRONT OF THE BAG